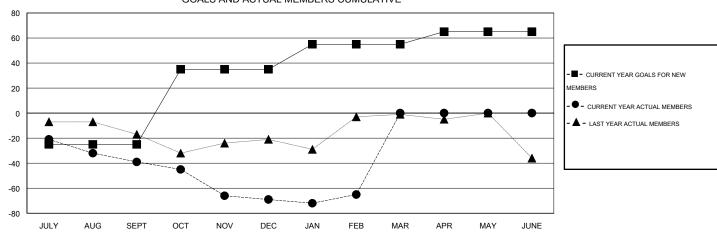

## GOALS AND ACTUAL MEMBERS CUMULATIVE

| DROPPED CLUBS: 0  DROPPED MEMBERS |     | 20 CLUBS OF 44 ADDED 1 OR MORE<br>NEW MEMBERS | GENDER DISTRIBUTION           MALE         978 (81.09%)           FEMALE         228 (18.91%) |     |
|-----------------------------------|-----|-----------------------------------------------|-----------------------------------------------------------------------------------------------|-----|
| DECEASED                          | 16  | CLICK HERE FOR HEALTH                         | FAMILY UNIT MEMBERS                                                                           | 199 |
| CLUB CANCELLED                    | 0   | ASSESSMENT DATA                               | HEAD OF HOUSEHOLD                                                                             | 98  |
| OTHER                             | 114 |                                               | NOV UEAD OF HOUSEHOLD                                                                         | 101 |
| TOTAL                             | 130 |                                               | NON-HEAD OF HOUSEHOLD                                                                         | 101 |